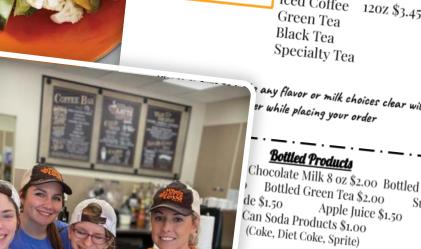

# Almond

Fresh Brewed Coffee (Signature Roast or Decaf) 12 OZ \$2.80 16 OZ \$3.35 Decaf + \$0.50 Cappuccino Americano 12 OZ \$4.00 London Fog 12 OZ \$2.75 16 OZ \$3.00 Hot Chocolate 16 oz \$4.25 Brewed Republic of Tea 12 oz \$2.75 16 oz \$3.75 12 OZ \$2.95 16 OZ \$3.60 \*Flavors on Display

#### HOT or ICED

Latte Caramel Macchiato 12 oz \$3.75 16 oz \$4.25 12 oz \$4.25 Mocha 16 oz \$4.75 12 oz \$4.35 White Mocha 16 oz \$4.85 Chai Tea Latte 12 oz \$4.35 16 oz \$4.85 12 oz \$3.75 16 oz \$4.25

Cold Brew Iced Coffee 120z \$3.45 160Z \$4.25 160z \$3.95 160z \$3.00 160z \$3.00 160z \$3.00

any flavor or milk choices clear with your

Chocolate Milk 8 oz \$2.00 Bottled Water \$1.00 Bottled Green Tea \$2.00 Sunny-D \$1.00 Apple Juice \$1.50